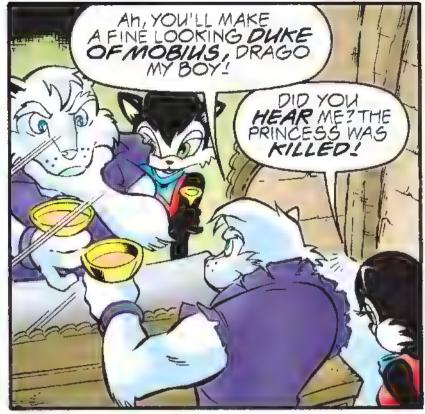

Unbeknownst to St. John or any of The freedom fighters. Robotnik unleashed a massive plan of treachery and deceit. It left everyone to wonder whose side anyone was on, especially when their beloved king Acorn delivered them into the hands of their greatest enemy.